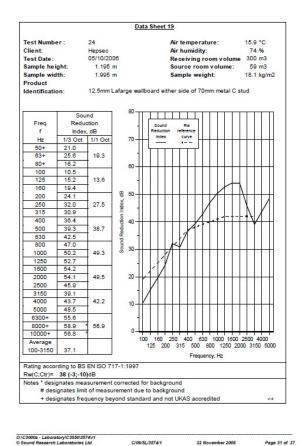

BTC 17443F - BRE Report P102396-1011C

Refer to Speedline Specification Clause

102 mm. (At Base Track, Excluding Finishes)

**Heavy -** Annexes A-F

38 R<sub>w</sub>dB, Date Tested or Assessed Against - 70-S-51