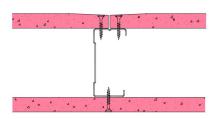

## 70-S-56 - SPEEDLINE System Data Sheet - Version V1 (24-10-23)

SPEEDLINE 70mm 'C' Stud Partition @600mm Ctrs, with Siniat GTEC 15mm Fire Board each side

## System Performance Breakdown

Fire Resistance:

BS476 Part 22:1987:

Test Ref & Date or Applied Ref & Report:

Max Height: Thickness:

Duty Grade: BS 5234: Part 2:1992:

Sound Insulation:

60/60 Minutes (Integrity/Insulation).

BTC 17443F - BRE Report P102396-1011C

Refer to Speedline Specification Clause

102 mm. (At Base Track, Excluding Finishes)

**Heavy -** Annexes A-F

38 R<sub>w</sub>dB, Date Tested or Assessed Against - 70-S-51